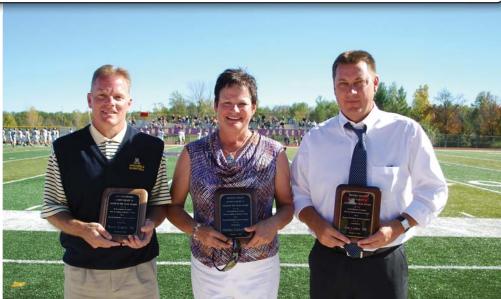

Hall of Fame inductees included James D. Harris '92, Defiance; Brett Wingate '83, Tucson, Ariz.; Sheila (Retcher) McGill '94, Bryan; and Sarah Harman '03, Dayton. Alumni receiving the Coach of the Year award included Harold (Sonny) Lewis '70, Toledo; Martha Mallott '80, Defiance; Jim Linder '89, Paulding; and Brian Ziegler '96, Archbold.