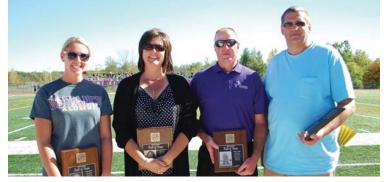

Hall of Fame inductees included James D. Harris '92, Defiance; Brett Wingate '83, Tucson, Ariz.; Sheila (Retcher) McGill '94, Bryan; and Sarah Harman '03, Dayton. Alumni receiving the Coach of the Year award included Harold (Sonny) Lewis '70, Toledo; Martha Mallott '80, Defiance; Jim Linder '89, Paulding; and Brian Ziegler '96, Archbold.